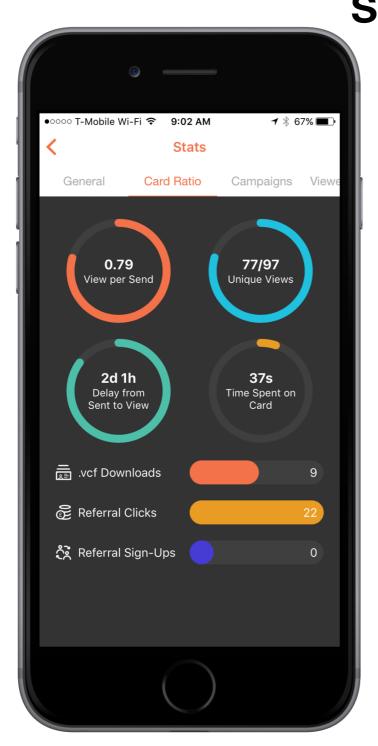

#### Sharing your card is easy

6

Quickly and easily stay on top of your cards recent activity and get real time stats

Unique views, viewer's clicks, downloads, shares, etc.