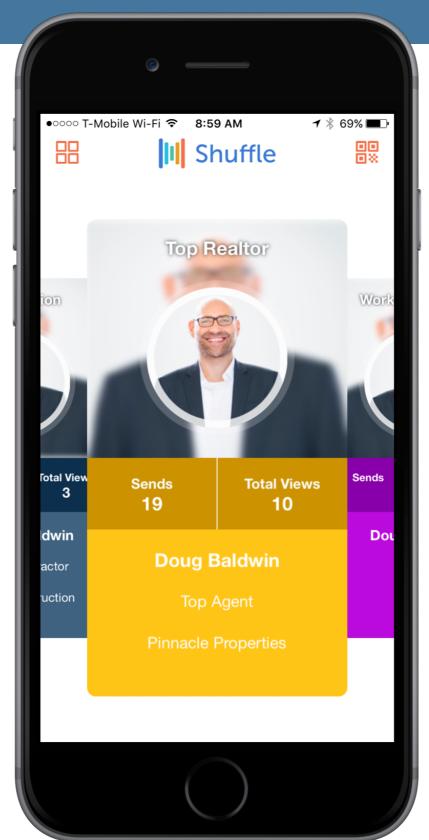

## Shuffle byelify

An Introduction

Https://Elify.com/dr.h





#### Sign-up then Download

ElifyShuffle.com

App available on Apple App Store and Google Play



## Create multiple cards

Create one card for every face of your business



### III Shuffle





4





### Put links and videos directly on your business card







#### Sharing your card is easy

6







Quickly and easily stay on top of your cards recent activity and get real time stats





Unique views, viewer's clicks, downloads, shares, etc.







#### Easily view your contacts







# Chatter lets you connect with your contacts without having to leave the app.

https://elify.com/dr.h

DRHONEA.com