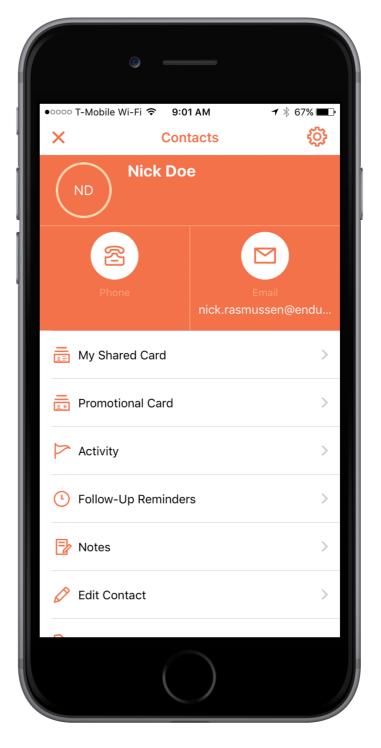

# Chatter lets you connect with your contacts without having to leave the app.

https://elify.com/dr.h

DRHONEA.com