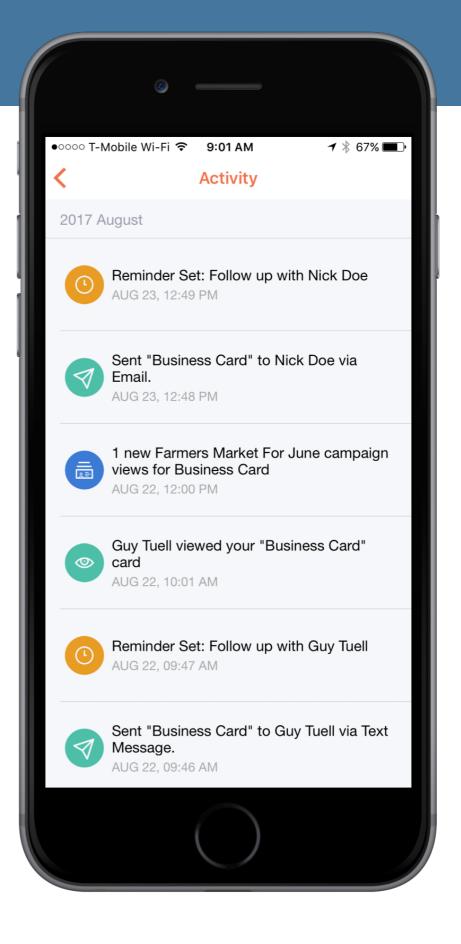

#### Sharing your card is easy

6

Quickly and easily stay on top of your cards recent activity and get real time stats

Unique views, viewer's clicks, downloads, shares, etc.