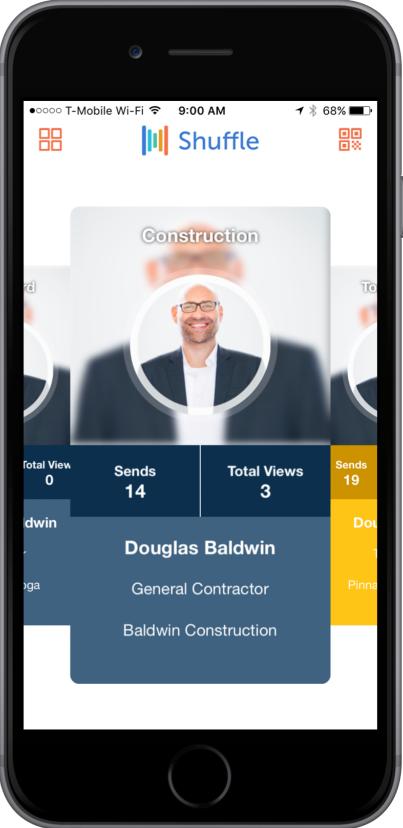

## Shuffle byelify

An Introduction

Https://Elify.com/dr.h





#### Sign-up then Download

ElifyShuffle.com

App available on Apple App Store and Google Play



## Create multiple cards

Create one card for every face of your business



### III Shuffle





4





### Put links and videos directly on your business card







#### Sharing your card is easy

6







Quickly and easily stay on top of your cards recent activity and get real time stats





Unique views, viewer's clicks, downloads, shares, etc.







#### Easily view your contacts







# Chatter lets you connect with your contacts without having to leave the app.

https://elify.com/dr.h

DRHONEA.com