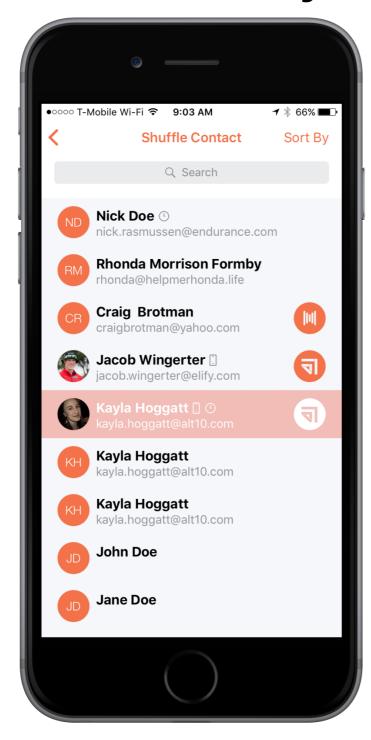

## Shuffle byelify

An Introduction

Https://Elify.com/dr.h





#### Sign-up then Download

ElifyShuffle.com

App available on Apple App Store and Google Play



## Create multiple cards

Create one card for every face of your business



### III Shuffle





4





### Put links and videos directly on your business card







#### Sharing your card is easy

6







Quickly and easily stay on top of your cards recent activity and get real time stats





Unique views, viewer's clicks, downloads, shares, etc.







#### Easily view your contacts







# Chatter lets you connect with your contacts without having to leave the app.

https://elify.com/dr.h

DRHONEA.com