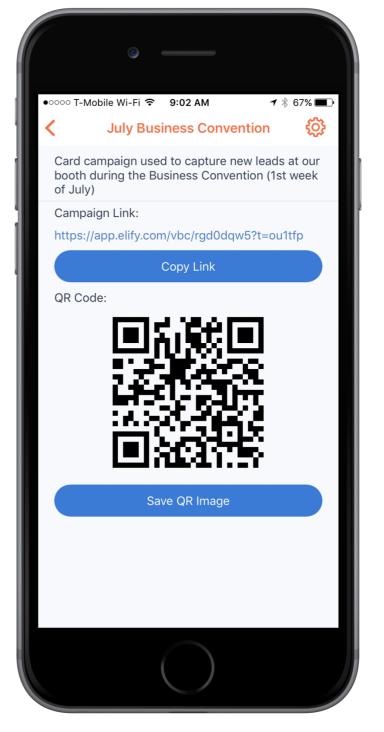

#### Sharing your card is easy

6

Quickly and easily stay on top of your cards recent activity and get real time stats

Unique views, viewer's clicks, downloads, shares, etc.