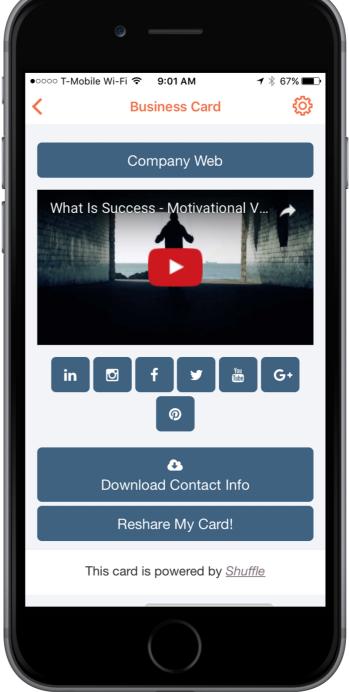

## Shuffle byelify

An Introduction

Https://Elify.com/dr.h





#### Sign-up then Download

ElifyShuffle.com

App available on Apple App Store and Google Play



## Create multiple cards

Create one card for every face of your business



### III Shuffle





4





### Put links and videos directly on your business card







#### Sharing your card is easy

6







Quickly and easily stay on top of your cards recent activity and get real time stats





Unique views, viewer's clicks, downloads, shares, etc.







#### Easily view your contacts







# Chatter lets you connect with your contacts without having to leave the app.

https://elify.com/dr.h

DRHONEA.com