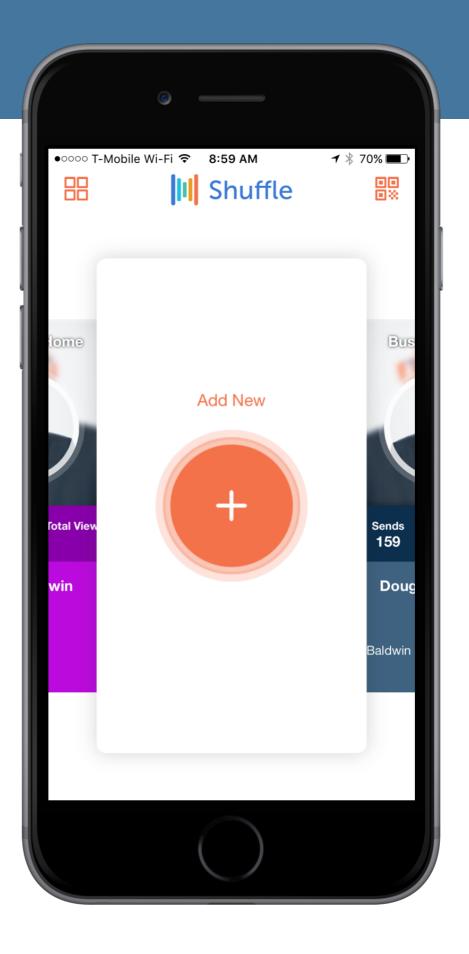

## Shuffle byelify

An Introduction

Https://Elify.com/dr.h





#### Sign-up then Download

ElifyShuffle.com

App available on Apple App Store and Google Play



## Create multiple cards

Create one card for every face of your business



### III Shuffle





4





### Put links and videos directly on your business card







#### Sharing your card is easy

6







Quickly and easily stay on top of your cards recent activity and get real time stats





Unique views, viewer's clicks, downloads, shares, etc.







#### Easily view your contacts







# Chatter lets you connect with your contacts without having to leave the app.

https://elify.com/dr.h

DRHONEA.com