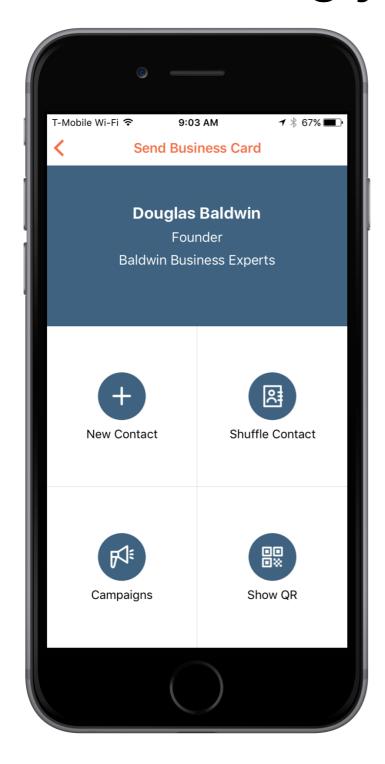

## Shuffle byelify

An Introduction

Https://Elify.com/dr.h





#### Sign-up then Download

ElifyShuffle.com

App available on Apple App Store and Google Play



## Create multiple cards

Create one card for every face of your business



### III Shuffle





4





### Put links and videos directly on your business card







#### Sharing your card is easy

6







Quickly and easily stay on top of your cards recent activity and get real time stats





Unique views, viewer's clicks, downloads, shares, etc.







#### Easily view your contacts







# Chatter lets you connect with your contacts without having to leave the app.

https://elify.com/dr.h

DRHONEA.com