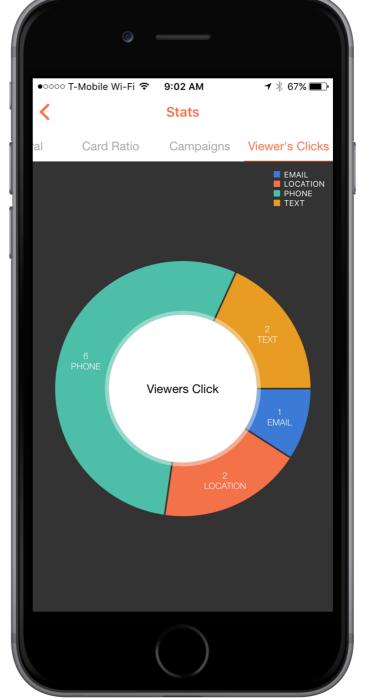

#### Sharing your card is easy

6

Quickly and easily stay on top of your cards recent activity and get real time stats

Unique views, viewer's clicks, downloads, shares, etc.